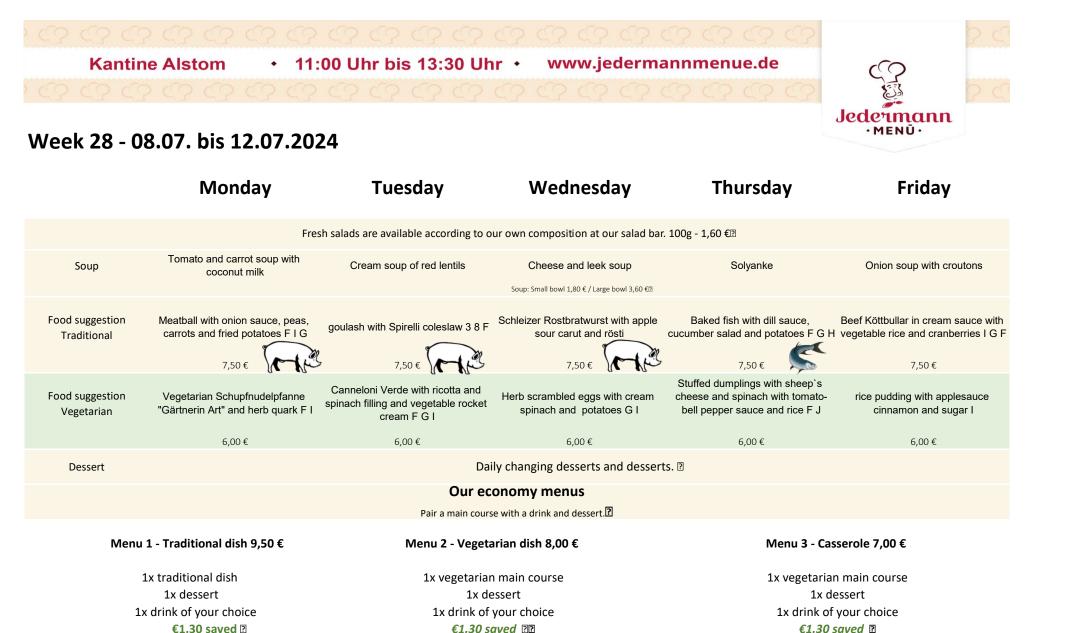

## Our menus are freshly cooked and are intended for immediate consumption.

Additives: (1) colouring, (2) preservatives, (3) antioxidants, (4) flavour enhancers, (5) waxed, (6) phosphate, (7) sweeteners Ingredients: (8) with pork Allergens: (B) nuts, (B1) walnuts, (B2) hazelnuts, (B3) almonds, (B4) cashews, (B5) pistachios, (C) celery, (D) peanuts, (E) soya, (F) cereals containing gluten, (F1) wheat, (F2) rye, (F3) green spelt, (F4) barley, (F5) oats, (F6) spelt, (G) eggs, (H) fish, (I) Milk, (J) Mustard, (K) Sesame seeds, (L) Lupine and lupin products, (M) Crustaceans, (N) Molluscs and mollusc products, (O) Sulphur dioxide and sulphites and sulphites (F5) oats, (F6) spelt, (F6) spelt, (F6) spelt, (F6) spelt, (F6) spelt, (F6) spelt, (F7) spelt,