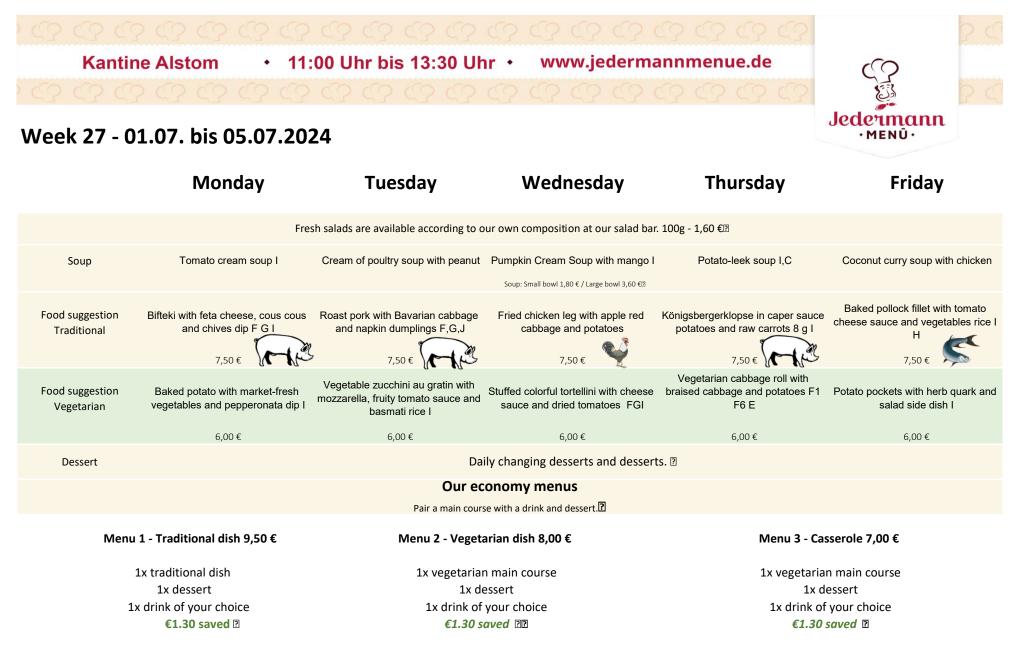

## Our menus are freshly cooked and are intended for immediate consumption.

Additives: (1) colouring, (2) preservatives, (3) antioxidants, (4) flavour enhancers, (5) waxed, (6) phosphate, (7) sweeteners Ingredients: (8) with pork Allergens: (B) nuts, (B1) walnuts, (B2) hazelnuts, (B3) almonds, (B4) cashews, (B5) pistachios, (C) celery, (D) peanuts, (E) soya, (F) cereals containing gluten, (F1) wheat, (F2) rye, (F3) green spelt, (F4) barley, (F5) oats, (F6) spelt, (G) eggs, (H) fish, (I) Milk, (J) Mustard, (K) Sesame seeds, (L) Lupine and lupin products, (M) Crustaceans, (N) Molluscs and mollusc products, (O) sulphur dioxide and sulphites and su